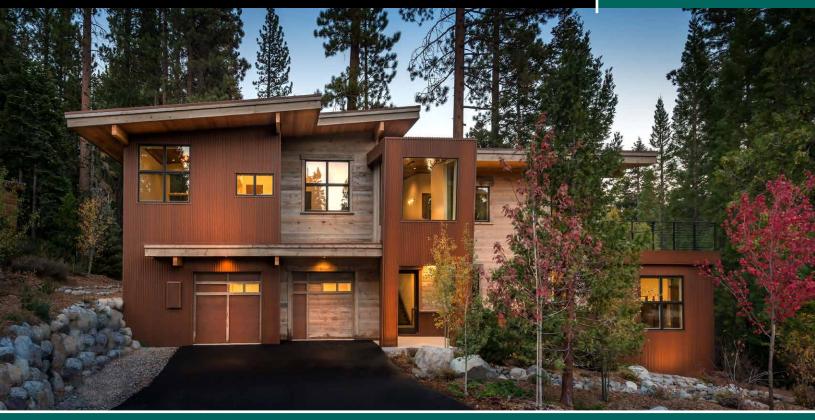

## **COUNTRY RUSTIC CORRUGATED**

## THE AGED RUSTIC FINISH WITH THE LIFETIME SECURITY OF OUR PAINT SYSTEM

Country Rustic Corrugated panel is a multifunctional 26 gauge steel panel used in roof or wall applications. The unique, two-color print pattern paint system provides the immediate look of a naturally rusted panel.

## **FEATURES AND BENEFITS**

- Deep corrugation creates a bold shadow effect, highly desired by designers.
- Featuring a limited lifetime warranty when used in residential applications.
- Standard flashings and accessories available for a variety of roof and wall details.