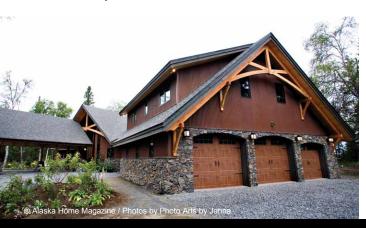

## **COUNTRY RUSTIC CORRUGATED**

## THE AGED RUSTIC FINISH WITH THE LIFETIME SECURITY OF OUR PAINT SYSTEM

Country Rustic Corrugated panel is a multifunctional 26 gauge steel panel used in roof or wall applications. The unique, two-color print pattern paint system provides the immediate look of a naturally rusted panel.

## **FEATURES AND BENEFITS**

- Deep corrugation creates a bold shadow effect, highly desired by designers.
- Featuring a limited lifetime warranty when used in residential applications.
- Standard flashings and accessories available for a variety of roof and wall details.