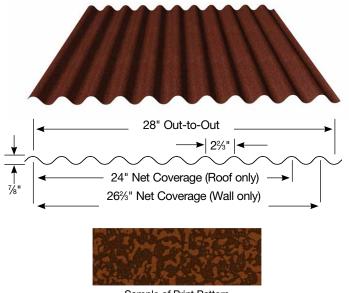

## **COUNTRY RUSTIC CORRUGATED**





## THE AGED RUSTIC FINISH WITH THE LIFETIME SECURITY OF OUR PAINT SYSTEM

Country Rustic Corrugated panel is a multifunctional 26 gauge steel panel used in roof or wall applications. The unique, two-color print pattern paint system provides the immediate look of a naturally rusted panel.

## **FEATURES AND BENEFITS**

- Deep corrugation creates a bold shadow effect, highly desired by designers.
- Featuring a limited lifetime warranty when used in residential applications.
- Standard flashings and accessories available for a variety of roof and wall details.





Sample of Print Pattern

ASC Building Products is Proudly Distributed by: