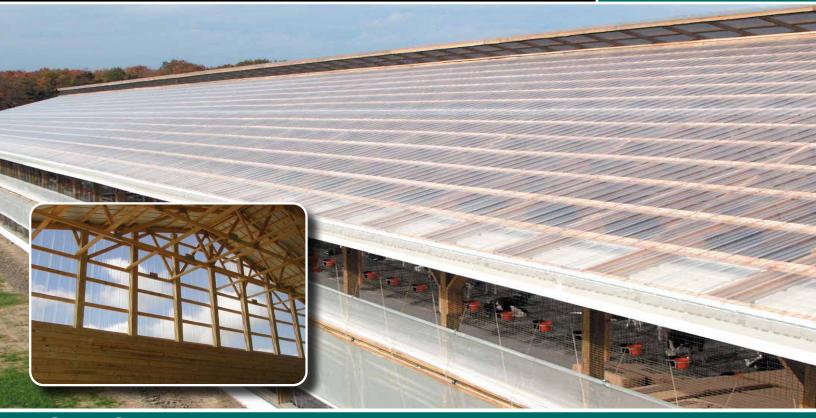

## SUNSKY, POLYCARBONATE SKYLIGHT & SIDELIGHT PANELS

**SUNSKY** Polycarbonate Panels offer multiple advantages over traditional fiberglass corrugated panels. Designed specifically to withstand punishing climates and harsh exterior conditions, they are ideal for agricultural, patio cover, and industrial workshop applications.

## **Features and Benefits:**

- Polycarbonate panels are virtually unbreakable, offering up to 20 times greater impact resistance compared to a fiberglass panel.
- Panels retain optical clarity far better than any other glazing material for increased light transmission, while offering 100% UV protection. UV protection is only on the standard (non-reversed) side of the panel.
- Panel profiles can handle extreme climates (-40°F to 270°F).
- Easily and safely installed.
- Panel provides highest resistance to wind uplift (UL 580 Class 90) and hail protection.
- All panels come with 10-Year warranty.