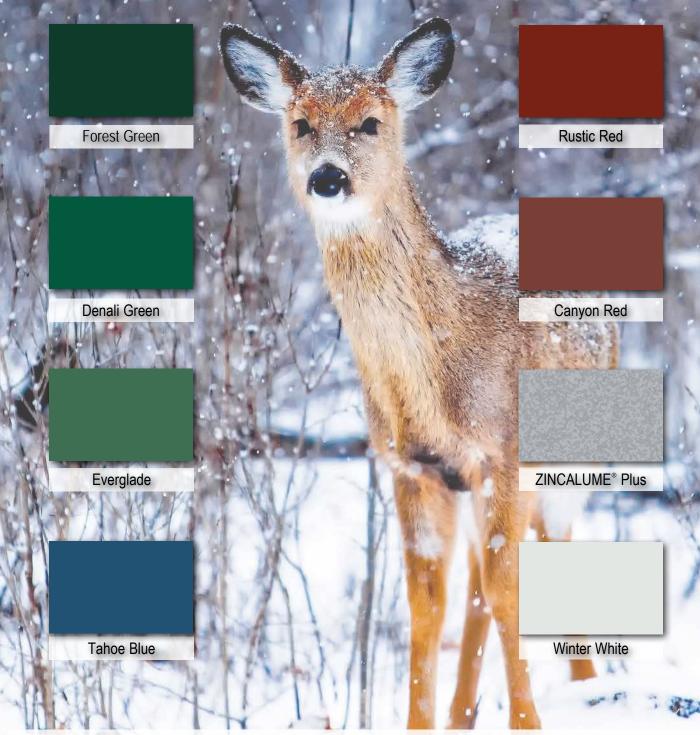

# Holiday Inspired Colohs

 Colors that spark emotion and nostalgia. The warmth of a festive blanket, the majesty of a wintry tree, the fresh white dusting of snow upon the ground.

2 1/2" Corrugated in ZINCALUME® & Matte Black

Holiday Inspiled Colohs

These carefully cultivated colors are sure to keep you merry all year long! Our metal roofing and siding is energy efficient, low maintenance, and durable enough to stand up to the elements while remaining environmentally friendly for our forest friends.

Explore more colors and request your FREE sample today at www.ascbp.com

All the Thimmings

Flatsheet

Find exactly what you need for your holiday project! Visit our Trims, Flashings and Fasterners page online to find details on everything you see here!