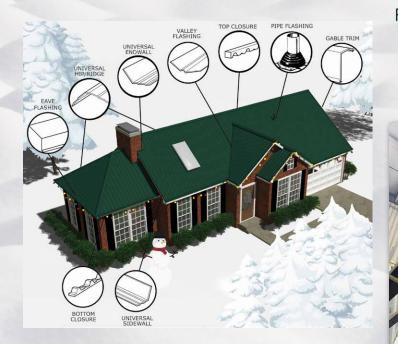

Explore more colors and request your FREE sample today at www.ascbp.com

All the Thimmings

Flatsheet

Find exactly what you need for your holiday project! Visit our Trims, Flashings and Fasterners page online to find details on everything you see here!

Thims

Polycahponate

Designed specifically to withstand punishing climates and harsh exterior conditions, polycarbonate is available in our most popular metal panels!

Ideal for agricultural, patio cover, and industrial workshop applications.