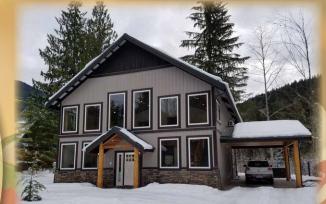

inspired gifts to fill your stockings. Explore the ways you can Protect What's Important this holiday season!

## Featured Metal Panels

Skyline Metal Roofing - Standing Seam Metal PanelsCorrugated Metal Roofing & Siding

# Holiday Inspired Colohs

 Colors that spark emotion and nostalgia. The warmth of a festive blanket, the majesty of a wintry tree, the fresh white dusting of snow upon the ground.

## All The Thimmings

- \* Trims
- Flatsheet
- Polycarbonate Panels

Festive Family Fun

- Word Search
- \* Coloring Page



Stay jolly all year long with Standing Seam Metal Roofing!

Available in a variety of attractive colors, backed by a limited lifetime warranty and durable enough to stand up to those long Winter nights.

Please Note: Warranty no longer covers Grinch-related damages.





Skyline® Roofing in Forest Green (snow sold seperately)

Stocking Stuffen Ideas







Cohrugated Metal Roofing and Siding

Add a rustic yet contemporary look to your home with corrugated metal.

Deck your halls with ease! Valleys in panels are perfect for nesting lights!

Gift Like a Pho

2<sup>1</sup>/<sub>2</sub>" Corrugated

Nu-Wave® Corrugated in Old Town Gray

ROPOLYMER ADS

Nu-Wave<sup>®</sup> Corrugated

2 1/2" Corrugated in ZINCALUME® & Matte Black

Holiday Inspiled Colohs

These carefully cultivated colors are sure to keep you merry all year long! Our metal roofing and siding is energy efficient, low maintenance, and durable enough to stand up to the elements while remaining environmentally friendly for our forest friends.



Explore more colors and request your FREE sample tod