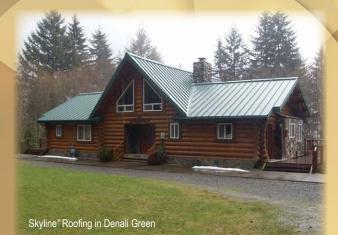

Please Note: Warranty no longer covers Grinch-related damages.

Skyline® Roofing in Forest Green (snow sold seperately)

Stocking Stuffen Ideas

Cohrugated Metal Roofing and Siding

Add a rustic yet contemporary look to your home with corrugated metal.